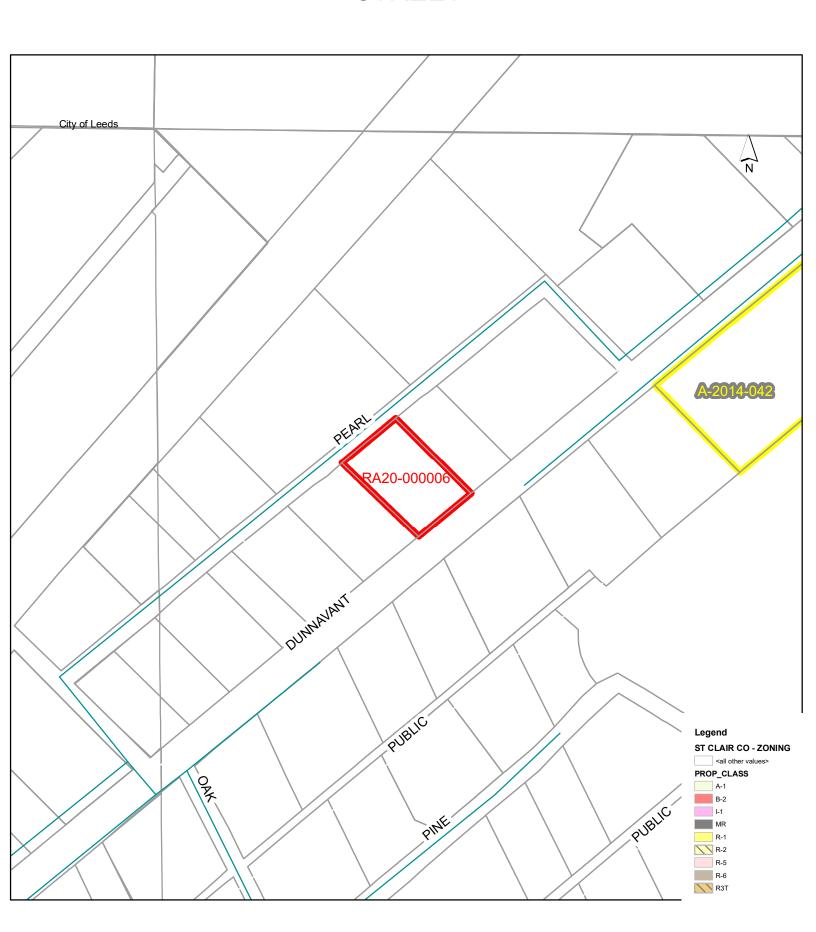

**ROLL CALL:** 

**DETERMINATION OF QUORUM:** 

APPROVAL OF MINUTES FROM PREVIOUS MEETING(S):

**OLD BUSINESS:** 

**NEW BUSINESS:** 

1. RA20-000006 - A request by High Tide Oil Co, owner, and applicant, to rezone a certain parcel from R-2, Single-Family District to I-2, Heavy Industrial District at 8417 Dunnavant Rd, 35094, TPID 250281002012000.

## Application for Rezoning Site Addresses: 8417 DUNNAVANT RD LEEDS, AL 35094

CASE #: RA20-000006

**PROPERTY OWNERS:** HIGH TIDE OIL COMPANY

TAX PARCEL IDs: 2500281002012000

SITE ADDRESSES: 8417 DUNNAVANT RD; LEEDS, AL 35094

**NOTICE IS HEREBY GIVEN** that the Planning and Zoning Commission will hold a public hearing on the proposed preliminary plat. The hearing is scheduled on.