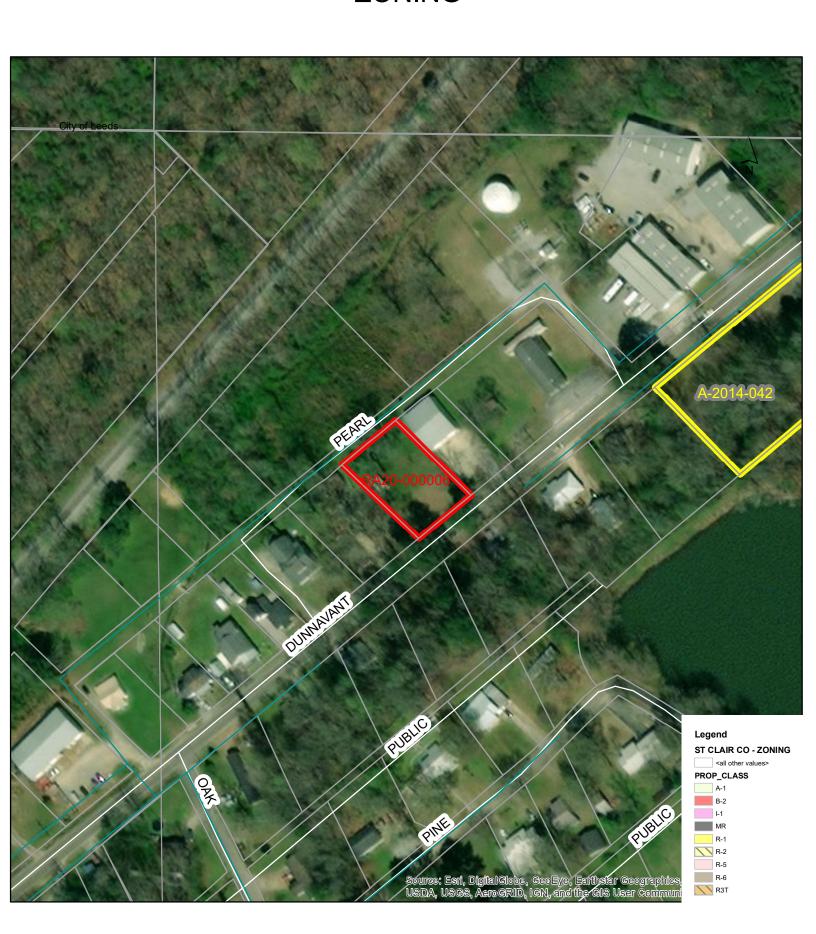

**ROLL CALL:** 

**DETERMINATION OF QUORUM:** 

APPROVAL OF MINUTES FROM PREVIOUS MEETING(S):

**OLD BUSINESS:** 

**NEW BUSINESS:** 

1. RA20-000006 - A request by High Tide Oil Co, owner, and applicant, to rezone a certain parcel from R-2, Single-Family District to I-2, Heavy Industrial District at 8417 Dunnavant Rd, 35094, TPID 250281002012000.

## Application for Rezoning Site Addresses: 8417 DUNNAVANT RD LEEDS, AL 35094

CASE #: RA20-000006

**PROPERTY OWNERS:** HIGH TIDE OIL COMPANY

TAX PARCEL IDs: 2500281002012000

SITE ADDRESSES: 8417 DUNNAVANT RD; LEEDS, AL 35094

**NOTICE IS HEREBY GIVEN** that the Planning and Zoning Commission will hold a public hearing on the proposed preliminary plat. The hearing is scheduled on.