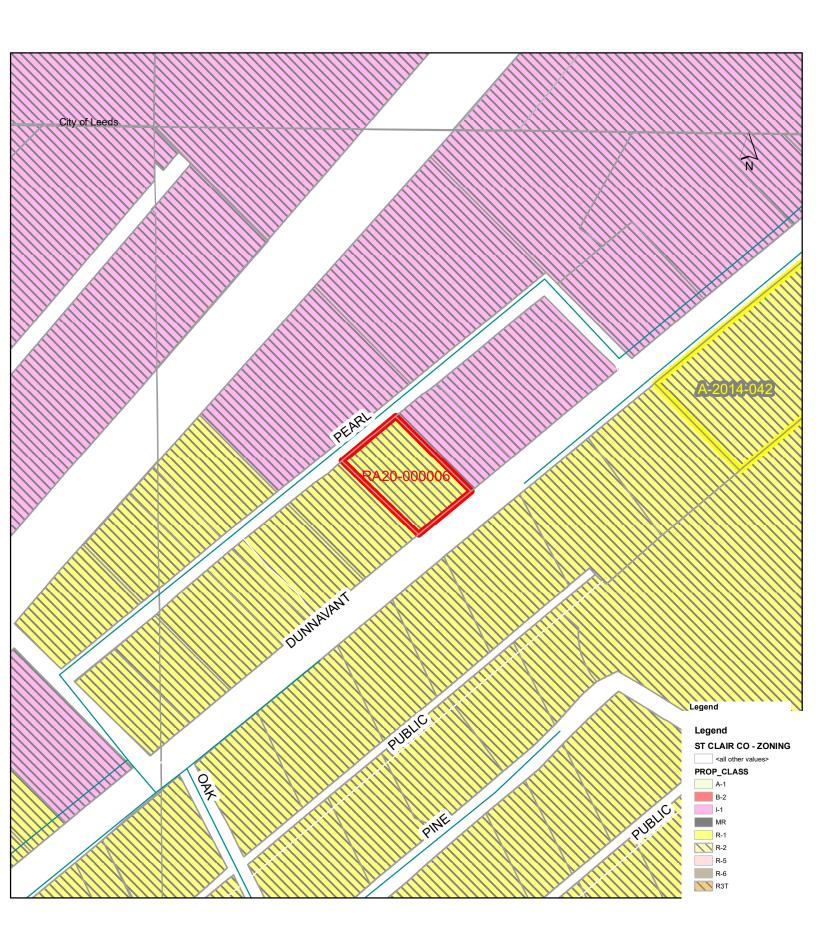

**ROLL CALL:** 

**DETERMINATION OF QUORUM:** 

APPROVAL OF MINUTES FROM PREVIOUS MEETING(S):

**OLD BUSINESS:** 

**NEW BUSINESS:** 

1. RA20-000006 - A request by High Tide Oil Co, owner, and applicant, to rezone a certain parcel from R-2, Single-Family District to I-2, Heavy Industrial District at 8417 Dunnavant Rd, 35094, TPID 250281002012000.

## Application for Rezoning Site Addresses: 8417 DUNNAVANT RD LEEDS, AL 35094

#### **APPLICATION**

This request a zoning change is initiated by High Tide Oil Company. The City of Leeds Planning & Zoning Commission will consider A REQUEST TO REZONE THE PARCEL OF PROPERTY FROM R-2, SINGLE FAMILY DISTRICT TO I-2, HEAVY INDUSTRIAL DISTRICT..

CASE #: RA20-000006

**PROPERTY OWNERS:** HIGH TIDE OIL COMPANY

TAX PARCEL IDs: 2500281002012000

SITE ADDRESSES: 8417 DUNNAVANT RD; LEEDS, AL 35094

**NOTICE IS HEREBY GIVEN** that the Planning and Zoning Commission will hold a public hearing on the proposed preliminary plat. The hearing is scheduled on.